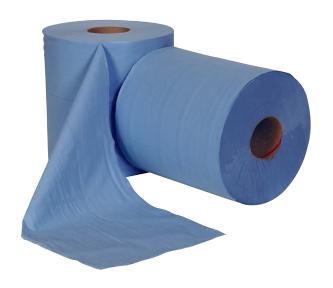

## **Centre-Feed Roll**

These embossed sheets have laminated plies which give increased strength and aborbency. They are a food contact safe, premium paper wiper.

Roll length: 50m

Sheet width: 175mmCore diameter: 62mm

• Blue

• 2 ply

Recycled paper

Pack of 6

Packaging weight: 2.2kg

• Pacakaging and disposal: Recycled board core and LDPE wrap, all can be widely recycled

• Compatible with our Dispenser JLCFRDIS

Code: **JLJR150/6** 