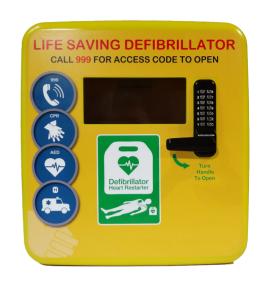

## **Lockable Defibrillator Cabinet** Code: **HSEXDFBCB**

An IP66 rated defibrillator cabinet suitable for both internal & external use, making it ideal for placement in public areas, sites, schools, and more.

- Corrosion-resistant polycarbonate cabinet
- Internal hook to hang any defibrillator
- Internal hinges prevents tampering
- Clamshell design provides insulation in cold environments in conjunction with internal heater ensuring defib is kept in optimal conditions
- Marine-grade stainless steel keypad-style lock
- Internal motion-sensing light which can be used as a torch during deployment
- Dimensions: 465x435x240mm
- IP66 Rated to protect against water & dust
- Conforms to UL94V0 & self-extinguishing in case of fire
- 10-Year warrantyon the cabinet shell
- 5-Year warranty on the lock against mechanical malfunction