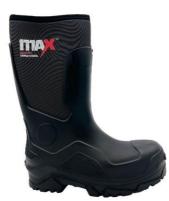

CMT Equipment Ltd T/A CMT Group manufacturer of the below referenced product declare that:

MAX<sup>™</sup> MX20

which are available in UK sizes 3 - 14 UK / 36-49 EUR

is in conformity with EN ISO 20345:2022, category S5L SR, CI, FO, is identical to the PPE which is subject of UKCA certificate No. AB0321/22495-01/E01-01 Issued by: