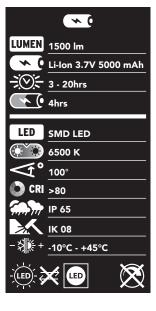

X

- Glare-free
- 3 20 hours illumination
- Three brightness levels 100%, 50% and 10%
- Power bank 1A USB type A
- Heavy duty polycarbonate construction
- 1500 Lumen 20W SMD LED 6500K Ra>80
- Rechargeable battery Li-Ion 3.7V, 5000 mAh
- Input: Type C (cable included)
- Output: Type A
- Charging time 4 hours approx.
- Operating temperature: -10°C +45°C
- 17 x 9 x 7 cm

1.0m

• 0.41 kg approx.

IP65 IK08