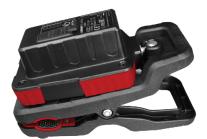

## **1500 Lumen Magnetic Clip floodlight** Code: **ELLEDCLMP**

Portable 360 degrees 1500 lumen 20W LED floodlight with rechargeable battery and clip with magnetic attachment.

- 360° adjustments of the floodlight
- Stable clip system for attachment at edges and pipes with a diameter up to 55mm
- Strong magnets at back of clamping arm for surface mount

X

- Glare-free
- 3 20 hours illumination
- Three brightness levels 100%, 50% and 10%
- Power bank 1A USB type A
- Heavy duty polycarbonate construction
- 1500 Lumen 20W SMD LED 6500K Ra>80
- Rechargeable battery Li-Ion 3.7V, 5000 mAh
- Input: Type C (cable included)
- Output: Type A
- Charging time 4 hours approx.
- Operating temperature: -10°C +45°C
- 17 x 9 x 7 cm