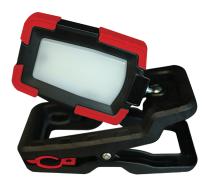

## **1500 Lumen Magnetic Clip floodlight** Code: **ELLEDCLMP**

Portable 360 degrees 1500 lumen 20W LED floodlight with rechargeable battery and clip with magnetic attachment.

- 360° adjustments of the floodlight
- Stable clip system for attachment at edges and pipes with a diameter up to 55mm
- Strong magnets at back of clamping arm for surface mount

X

- Glare-free
- 3 20 hours illumination
- Three brightness levels 100%, 50% and 10%
- Power bank 1A USB type A
- Heavy duty polycarbonate construction
- 1500 Lumen 20W SMD LED 6500K Ra>80
- Rechargeable battery Li-Ion 3.7V, 5000 mAh
- Input: Type C (cable included)
- Output: Type A
- Charging time 4 hours approx.
- Operating temperature: -10°C +45°C
- 17 x 9 x 7 cm

1.0m

• 0.41 kg approx.

IP65 IK08