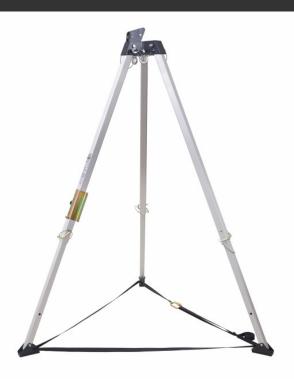

# Tripod

Tripod / FAR1003

#### DESCRIPTION

Confined Space Tripod with a pulley system to guide winch cable, if used. Suitable for use on uneven surfaces, adjustment is by sliding telescopic legs (inner and outer). Load capacity 500kg.

## OPTIONS

Tripod (FAR1003)

SAFETY STANDARDS

EN 795

#### SPECIFICATIONS

**Product Weight** 12150g