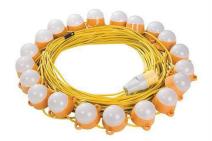

## **110-volt 50 metres festoon light with 10 LED modules.** Code: **FLKLED50**

Versatile 25 metres 110-volt LED festoon module, comes with 10 LED heads allowing even light distribution over a large area. Designed for use on construction sites, also suited for application in warehouses, factories, and commercial sites.

- 25 LED integrated module
- Super bright SMD LED light source
- Light angle 3600 without any dark spots
- Colour temperature 2700K~6500K
- 110V 130V ~50/60Hz
- 50m 2 x 0.75 ~ 1.0mm2 cable
- Spacing 2 metres
- IP20
- 16A Plug
- Working Ambient temperature -200C ~550C
- LED life 50,000hrs
- Class II