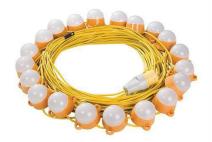

## **110-volt 25 metres festoon light with 10 LED modules.** Code: **FLKLED25**

Versatile 25 metres 110-volt LED festoon module, comes with 10 LED heads allowing even light distribution over a large area. Designed for use on construction sites, also suited for application in warehouses, factories, and commercial sites.

Another innovative product from

UNMATCHED.

- 10 LED integrated module
- Super bright SMD LED light source
- Light angle 3600 without any dark spots
- Colour temperature 2700K~6500K
- 110V 130V ~50/60Hz
- 25m 2 x 0.75 ~ 1.0mm2 cable
- Spacing 2 metres
- IP20
- 16A Plug
- Working Ambient temperature -200C ~550C
- LED life 50,000hrs
- Class II