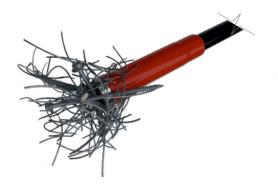

## **Magnetic Pickup Tool** Code: MAGPKT

Magnetic pickup tool is ergonomically designed in length and functionality to minimise body movement whilst using the tool, which helps to reduce muscle aches or Musculoskeletal Disorder (MSD).

- Powerful neodymium magnet.
- Ferromagnetic attraction tie wire etc, (attracted to the tip of the pickup tool).
- Quick release of attached items.
- No need to bend to retrieve items.
- Water resistant construction always keep the magnetic stick upright.
- Do not use near electricity.
- Do not to drop or excessively bend the magnetic pickup tool.
- Never use the magnetic pickup tool for any other purpose than collecting ferromagnetic items.
- Dimensions: 1.35m
- Weight: 980g aproxmately