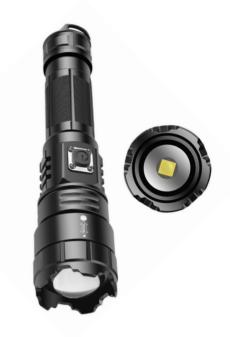

## 2000 Lumen 20w compact **LED Pocket Torch**

Code: **ELLEDMINIT** 

Lightweight dual function torch with 4500mAh Li-Ion rechargeable battery. Its powerful brightness and emergency strobe will help deal with emergency situations. Recharged through a USB Type C port and also charge other devices such as smartphones, via Type A USB port ensuring you never run out of power.

2000 Lumen

Light Range: 200-300m approx;

Functions: Bright-Low-Strobe-SOS

Rechargeable: 4500 mAh Li-Ion battery

Rubberised opperation switch

Rechargeable input: USB Type-C

Charging output: USB Type A (mobile phone etc)

Material: Aluminium alloy

IPX5

Product size: 180\*40\*30mm

Weight: 280g

Wrist strap included