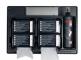

#### **DESCRIPTION**

Wall mounted (plastic) Lens and PPE Cleaning Station including 4 boxes of 280 tissues and one bottle of cleaning spray. All items are easily replaceable within the box which helps to keep all necessary equipment contained and in one place. There is also a handy mirror attached to help identify any ocular irritants. Comes with 4 x screw/plug mounting pack.

- 1. Station ASU200-000-200
- 2. Replacement Spray ASU200-000-400
- 3. Replacement Tissues ASU2000-000-300
- 4. Lens Cleaning Wipes ASU200-000-100