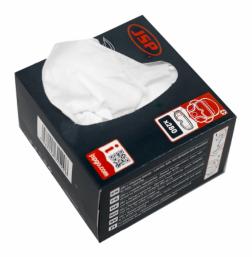

# PPE Cleaning Station, Replacements & Lens Cleaning Wipes

Box of 280 Lens and PPE Cleaning Tissues / ASU200-000-300

#### **SPECIFICATIONS**

Material Low Lint Tissue

Product Weight 181g

#### **Contents**

4 boxes of 280 tissues and one bottle of cleaning spray