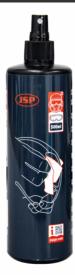

### PPE Cleaning Station, Replacements & Lens Cleaning Wipes

500ml Bottle of Lens and PPE Cleaning Fluid / ASU200-000-400

## 500ml Bottle of Lens and PPE Cleaning Fluid (ASU200-000-400)

Box of 100 Pre-Moistened Lens and PPE Wipes (ASU200-000-100)

Box of 280 Lens and PPE Cleaning Tissues (ASU200-000-300)

PPE Cleaning Station (ASU200-000-200)

### **SPECIFICATIONS**

Material

HDPE - Bottle

Material

Anti-Bacterial, Anti-Static, Alcohol Free, Silicon Free

Material

Detergent Cleaning Fluid (EUH208: Contains CMIT/MIT, Glutaral. May Produce An Alergic reaction)