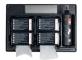

### **DESCRIPTION**

Wall mounted (plastic) Lens and PPE Cleaning Station including 4 boxes of 280 tissues and one bottle of cleaning spray. All items are easily replaceable within the box which helps to keep all necessary equipment contained and in one place. There is also a handy mirror attached to help identify any ocular irritants. Comes with 4 x screw/plug mounting pack.

- 1. Station ASU200-000-200
- 2. Replacement Spray ASU200-000-400
- 3. Replacement Tissues ASU2000-000-300
- 4. Lens Cleaning Wipes ASU200-000-100

### Contents

4 boxes of 280 tissues and one bottle of cleaning