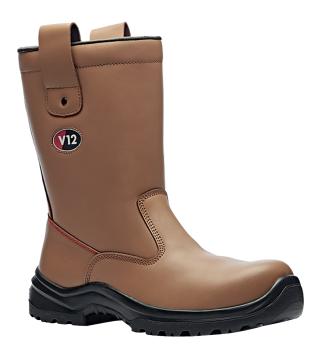

## V-Tech Rigger Boot

These safety rigger boots are designed in the traditional way with a whole cut leg and no front seam that would let the elements in. The pull loops aren't just sewn on either – they are riveted for good measure and there's a warm lining under the foot for even greater comfort. The innovative STS sole unit provides superior traction and stability across a wide range of surfaces and firefighter ladder grips for safe working at height. The dual comfort insole features unique airflow channels to maximise air circulation and reduce heat. With twin anti-shock foam pods the heel and the ball of the foot, this insole will provide daylong comfort where you need it most.

- Upper: Smooth leather durable and breathable
- Lining: Padded synthetic fleece footbed
- Stability Traction System (STS) rugged sole
- Strong pull-on loops
- Cold insulating lining
- Lightweight composite wide fitting safety toecap
- Flexible anti-penetration steel midsole
- Oil resistant
- Anti-static
- Fur lining provides cold insulation
- Weight: 935g
- EN ISO 20345:2011 S1P CI SRC
- Sizes: UK 8 12