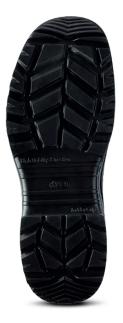

## V-Tech Rigger Boot

These safety rigger boots are designed in the traditional way with a whole cut leg and no front seam that would let the elements in. The pull loops aren't just sewn on either – they are riveted for good measure and there's a warm lining under the foot for even greater comfort. The innovative STS sole unit provides superior traction and stability across a wide range of surfaces and firefighter ladder grips for safe working at height. The dual comfort insole features unique airflow channels to maximise air circulation and reduce heat. With twin anti-shock foam pods the heel and the ball of the foot, this insole will provide daylong comfort where you need it most.

- Upper: Smooth leather durable and breathable
- Lining: Padded synthetic fleece footbed
- Stability Traction System (STS) rugged sole
- Strong pull-on loops
- Cold insulating lining
- Lightweight composite wide fitting safety toecap
- Flexible anti-penetration steel midsole
- Oil resistant
- Anti-static
- Fur lining provides cold insulation
- Weight: 935g
- EN ISO 20345:2011 S1P CI SRC
- Sizes: UK 8 12