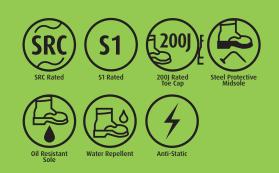

- Upper: Smooth leather durable and breathable
- Lining: Padded synthetic fleece footbed
- Stability Traction System (STS) rugged sole
- Strong pull-on loops
- Cold insulating lining
- Lightweight composite wide fitting safety toecap
- Flexible anti-penetration steel midsole
- Oil resistant
- Anti-static
- Fur lining provides cold insulation
- Weight: 935g
- EN ISO 20345:2011 S1P CI SRC
- Sizes: UK 8 12