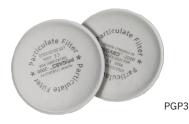

## **PGP3 Filters**

- To suit both PG30 & PG28 masks
- Sold as a pair

Codes: PG30 Full Face Visor Regulator PG28M Half Mask Regulator PGP3 Filters