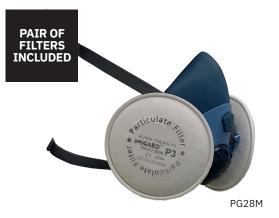

## PG28M Half Mask Respirator

- FogControl™ innovative valves to direct breath downwards
- Pressure-correcting pivot headband attachment that ensures an even seal
- Dual elastic headband with skull cradle
- CE Certified & EN140:1998
- Compatible with PGP3 EN143:2000 P3 certified filters