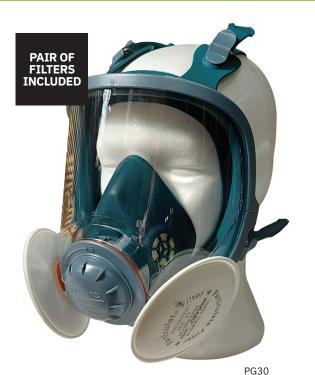

## PG30 Full Face Visor Respirator

- FogControl<sup>™</sup> innovative valves to direct breath downwards
- Full-face non-mist clear sealed visor provides excellent visibility
- Pressure-correcting pivot headband attachment that ensures an even seal
- Soft ComfortPlus Silicon Seal
- Extra Lightweight Manufactured Components
- Dual elastic headband with skull cradle
- EN140:1998 & CE Certified
- Compatible with PGP3 EN143:2000
  P3 certified filters