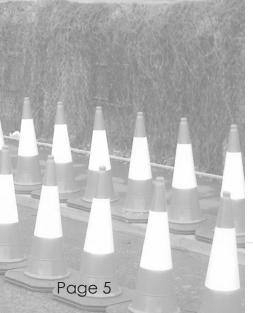

## Mastercone

## **Description:**

One of the most practical two piece cones on the market. The Mastercone has been dominant on the roads for many years. Incorporating the Melba Swintex high performance prismatic Starlux® sleeve, the Mastercone is highly visible to all motorists.

## Features:

- Blow moulded top with easy grip access.
- 100% thermoplastic recyclable PVC base with anti-slip feature.
- Fitted with high performance Starlux® pocketed prismatic sleeve, offering superb daylight luminance and night time reflectivity.
- Bases & centres can also be embossed and coloured.
- Centre manufactured from recyclable LDPE and HDPE combined.