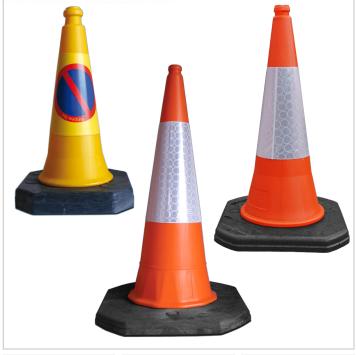

## Mastercone

## **Description:**

One of the most practical two piece cones on the market. The Mastercone has been dominant on the roads for many years. Incorporating the Melba Swintex high performance prismatic Starlux® sleeve, the Mastercone is highly visible to all motorists.

## Features:

- Blow moulded top with easy grip access.
- 100% thermoplastic recyclable PVC base with anti-slip feature.
- Fitted with high performance Starlux® pocketed prismatic sleeve, offering superb daylight luminance and night time reflectivity.
- Bases & centres can also be embossed and coloured.
- Centre manufactured from recyclable LDPE and HDPE combined.