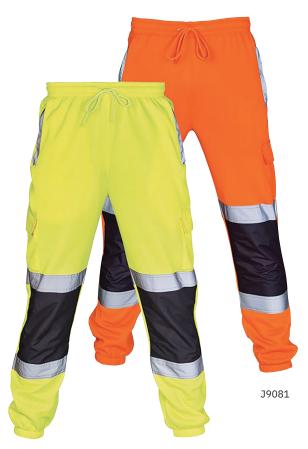

## Hi Vis Two Toned Jogging Bottoms

When comfort and durability are essential, our two tone Hi Vis Jogging Bottoms are a great workwear choice.

For tasks with a high visibility requirement - traffic, security, event, marshalling, warehouse duties, construction, rail/underground and roadworks.

Featuring a new slimmer modern fit and manufactured in high quality fabric.

- Conforms to EN ISO 20471 class 1
- Conforms to RIS-3279-TOM (Orange Only)
- · High quality retro reflective silver tape
- 2 side pocket with reflective tape for added visibility
- 2 thigh pockets with velcro fastening
- 1 back pocket with velcro fastening
- Elasticated ankle, perfect for fitting into boots
- · Elasticated waistband with adjustable drawstring
- · Slimmer & modern fit
- · Regular length
- Yellow / Navy or Orange / Navy
- · Reinforced oxford denier knee area
- 100% Polyester
- Knee: 300D oxford
- Sizes: S-3XL

EN ISO 20471

RIS 3279 TOM ORANGE ONLY Codes:

**J9041** Yellow **J9081** Orange