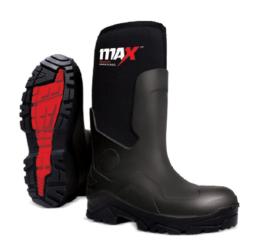

## MAX Neoprene Safety Wellingtons

Code: MX20

- · Waterproof, ergonomically designed and comfortable
- Microcellular structured polyurethane upper for durability and flexibility
- Thermal lining insulates against cold up to -17°C
- Wide fitted steel toecap. Evaluated to impact of 200 joules
- Kevlar sole to prevent sharp or penetrating objects from damaging the sole of the feet
- Pierce resistant to 1100 newtons
- Neoprene antibacterial treated inner lining, to prevent odours and bacteria, keeping them fresher for longer
- Removable antibacterial treated sole, antistatic, cushioned, fast drying, washable, open cell foam for breathability, for cosy feet.
- · Antibacterial treated lining
- Impact ankle protection
- Shock absorbent heel with self-cleaning sole treads
- EN ISO 20345: 2022EN ISO 20347: 2022
- Category: S5L SR A CI FO P
- Sizes: UK 7-12