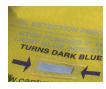

## RUGGED & REUSABLE SEDIMENT FILTERS

The easy way to ensure your dewatering operations don't pollute the environment

Integral hydrocarbon detection strip indicates when discharge is contaminated with hydrocarbons.

\*Or until integral hydrocarbon indicator turns dark blue

Visit our website for:

- Videos & FAQs
- Our Best Practice
  Guide to Dewatering
- A list of stockists

100% Recyclable Packaging