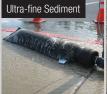

| CODE              | PRODUCT                          | FILTER | CAPACITY               | REUSE  | FLOW     |
|-------------------|----------------------------------|--------|------------------------|--------|----------|
| GRR 01 05 02 SED0 | Sediment Filter                  | 150µm  | 20kg sediment          | 20x    | 450L/min |
| GRR 01 05 10 SED0 | XL Sediment Filter               | 150µm  | 40kg sediment          | 20x    | 800L/min |
| GRR 01 06 01 BFIL | Economy Sediment Filter          | 100µm  | 20kg sediment          | 1x     | 450L/min |
| GRR 01 07 01 EVAC | Ultra-fine Sediment & Oil Filter | 1µm    | 20kg sediment, 2.5L oi | l 20x* | 300L/min |
| GRR 01 00 01 OILS | Oil & Sediment Filter            | 150µm  | 20kg sediment, 2.5L oi | l 20x* | 300L/min |