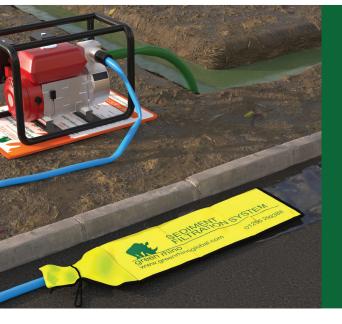

## RUGGED & REUSABLE SEDIMENT FILTERS

The easy way to ensure your dewatering operations don't pollute the environment

Integral hydrocarbon detection strip indicates when discharge is contaminated with hydrocarbons.

Sediment filters fit over the end of your discharge hose and trap sediment. Job done. The cleaned water can be discharged directly into the environment or surface water drains.

- More cost-effective than vacuum tankers or settlement tanks
- Ease of use encourages compliant behaviour
- Water discharged to Environment Agency accepted levels
- Rugged filters built for repeated use (up to 20x)
- 20kg or 40kg sediment capacity