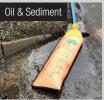

## RUGGED & REUSABLE SEDIMENT FILTERS

The easy way to ensure your dewatering operations don't pollute the environment

Integral hydrocarbon detection strip indicates when discharge is contaminated with hydrocarbons.

| CODE              | PRODUCT                          | FILTER | CAPACITY               | REUSE  | FLOW     |
|-------------------|----------------------------------|--------|------------------------|--------|----------|
| GRR 01 05 02 SED0 | Sediment Filter                  | 150µm  | 20kg sediment          | 20x    | 450L/min |
| GRR 01 05 10 SED0 | XL Sediment Filter               | 150µm  | 40kg sediment          | 20x    | 800L/min |
| GRR 01 06 01 BFIL | Economy Sediment Filter          | 100µm  | 20kg sediment          | 1x     | 450L/min |
| GRR 01 07 01 EVAC | Ultra-fine Sediment & Oil Filter | 1µm    | 20kg sediment, 2.5L oi | l 20x* | 300L/min |
| GRR 01 00 01 OILS | Oil & Sediment Filter            | 150µm  | 20kg sediment, 2.5L oi | l 20x* | 300L/min |