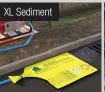

Sediment filters fit over the end of your discharge hose and trap sediment. Job done. The cleaned water can be discharged directly into the environment or surface water drains.

- More cost-effective than vacuum tankers or settlement tanks
- Ease of use encourages compliant behaviour
- Water discharged to Environment Agency accepted levels
- Rugged filters built for repeated use (up to 20x)
- 20kg or 40kg sediment capacity

| CODE              | PRODUCT                          | FILTER | CAPACITY               | REUSE  | FLOW     |
|-------------------|----------------------------------|--------|------------------------|--------|----------|
| GRR 01 05 02 SED0 | Sediment Filter                  | 150µm  | 20kg sediment          | 20x    | 450L/min |
| GRR 01 05 10 SED0 | XL Sediment Filter               | 150µm  | 40kg sediment          | 20x    | 800L/min |
| GRR 01 06 01 BFIL | Economy Sediment Filter          | 100µm  | 20kg sediment          | 1x     | 450L/min |
| GRR 01 07 01 EVAC | Ultra-fine Sediment & Oil Filter | 1µm    | 20kg sediment, 2.5L oi | l 20x* | 300L/min |
| GRR 01 00 01 OILS | Oil & Sediment Filter            | 150µm  | 20kg sediment, 2.5L oi | l 20x* | 300L/min |