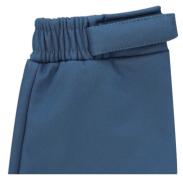

- Colour: Navy
- Durable & windproof micro-polar fleece and bonded with shell
- Comfortable, easy fit across every size
- 6 pockets for ample storage including phone pocket
- Waterproof zips preventing water penetration
- Hook & loop elastic stretch cuffs for secure fit
- Fleece lined collar to trap & conserve heat
- Good quality zip
- Fabric composition: 94% polyester / 6% elastane / 100% polyester micro polar fleece shell
- Waterproof / breathability: WP 8,000mm, MVP 3,000g/ m<sup>2</sup>/24hr