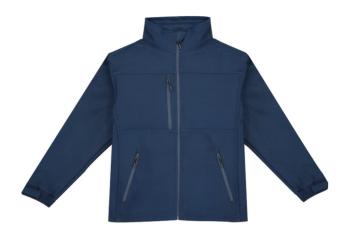

## Waterproof Softshell Jacket Code: CLSJ-NAV

Our CMT softshell jacket made from a durable, windproof & water-resistant fabric is the go-to for anyone requiring workwear jackets. With a generous fit across every size, you can forget the worry of getting a jacket that's too tight or not big enough.

- Colour: Navy
- Durable & windproof micro-polar fleece and bonded with shell
- Comfortable, easy fit across every size
- 6 pockets for ample storage including phone pocket
- Waterproof zips preventing water penetration
- Hook & loop elastic stretch cuffs for secure fit
- Fleece lined collar to trap & conserve heat
- Good quality zip
- Fabric composition: 94% polyester / 6% elastane / 100% polyester micro polar fleece shell
- Waterproof / breathability: WP 8,000mm, MVP 3,000g/ m<sup>2</sup>/24hr