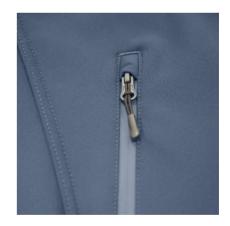

- Colour: Navy
- Durable & windproof micro-polar fleece and bonded with shell
- Comfortable, easy fit across every size
- 6 pockets for ample storage including phone pocket
- Waterproof zips preventing water penetration
- Hook & loop elastic stretch cuffs for secure fit
- Fleece lined collar to trap & conserve heat
- Good quality zip
- Fabric composition: 94% polyester / 6% elastane / 100% polyester micro polar fleece shell
- Waterproof / breathability: WP 8,000mm, MVP 3,000g/ m<sup>2</sup>/24hr