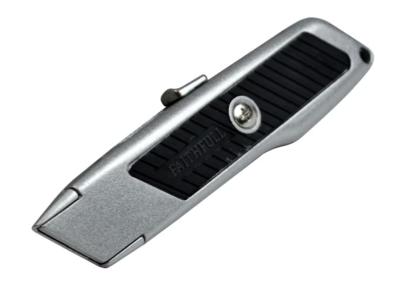

## **Safety Trimming Knife with Auto Retracting Blade**

Faithfull Safety Trimming Knife with Auto Retracting Blade is ideal for use in retail, warehouse and factory environments. Its blade holder is spring-loaded and automatically retracts when the slider button is released to keep the blade out of harm's way. The die-cast metal body has an interlocking nose design to stop any sideways blade movement, a soft grip section for comfort and a hole for attaching to a lanyard. No tools are required for blade replacement, a wing screw on the side of the knife enables easy opening. Accepts standard heavy-duty trimming knife blades. Supplied with an heavy-duty blade