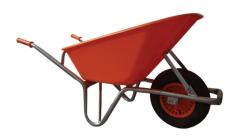

## Heavy-Duty Wheelbarrow c/w **Pneumatic Wheel**

Code: WBCHURCH120

The CHURCHILL Wheelbarrow is a must for any professional builder. With a capacity of 120 Litres and a loading capacity of 250kg, this is the perfect wheelbarrow for heavier tasks where nothing but the best will do.

With a tray made with heavy-duty PE, a sturdy frame and a pneumatic wheel, this wheelbarrow has been designed and built with construction in mind.

- Enhanced ergonomic PE tray
- Pan fixed with lock nuts
- Under tray cross support
- Extra wide profile tyre offers better use in sandy conditions
- Non slip handle
- Deep treaded pneumatic wheel c/w bearing
- Adjustable wheel plate for optimum balance
- Powder coated frame
- Maximum load capacity: 250kg
- Length 1460 (mm) Width 580 (mm) Height 580 (mm)