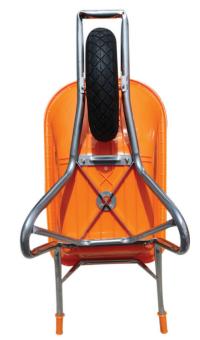

With a tray made with heavy-duty PE, a sturdy frame and a pneumatic wheel, this wheelbarrow has been designed and built with construction in mind.

- Enhanced ergonomic PE tray
- Pan fixed with lock nuts
- Under tray cross support
- Extra wide profile tyre offers better use in sandy conditions
- Non slip handle
- Deep treaded pneumatic wheel c/w bearing
- Adjustable wheel plate for optimum balance
- Powder coated frame
- Maximum load capacity: 250kg
- Length 1460 (mm) Width 580 (mm) Height 580 (mm)