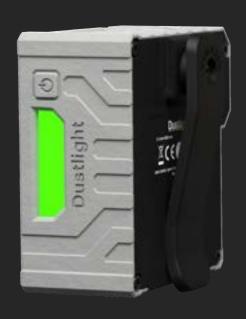

## THE SOLUTION: DUSTLIGHT

Dustlight is a particulate detector that offers peace of mind and security to a range of sectors, especially construction.

- ✓ **Proactive and Intuitive** Dustlight recognises invisible dust in the air and alerts quickly and unambiguously.
- ✓ **Reminds and prompts** employees to use their respiratory PPE in areas where high dust levels are detected.
- ✓ Safety and security for both employees and employers
- √ Go above and beyond to protect your workforce

### SMART, ROBUST, EASY.

- Audio and visual warnings.
- Universally recognised **traffic light system** breaking any language barrier issues.
- Patented dust separation.
- Click Fast Adapter for quick and easy attachment.
- **Sustainable** environmentally friendly design due to replaceable and durable parts.
- Can be used with the Dustlight **mobile app** for enhanced information.