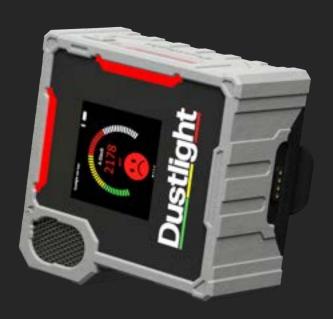

### SMART, ROBUST, EASY.

- Audio and visual warnings.
- Universally recognised **traffic light system** breaking any language barrier issues.
- Patented dust separation.
- Click Fast Adapter for quick and easy attachment.
- **Sustainable** environmentally friendly design due to replaceable and durable parts.
- Can be used with the Dustlight **mobile app** for enhanced information.

#### THE ULTIMATE COMPANION APP

Customise limit values and warning thresholds

Average and maximum values at a glance

Adjust device settings for brightness and volume

Graphs for visual overview of values