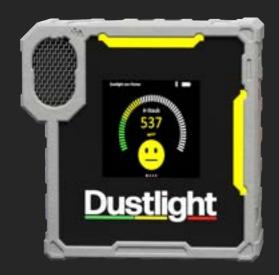

#### THE ULTIMATE COMPANION APP

Customise limit values and warning thresholds

Average and maximum values at a glance

Adjust device settings for brightness and volume

Graphs for visual overview of values