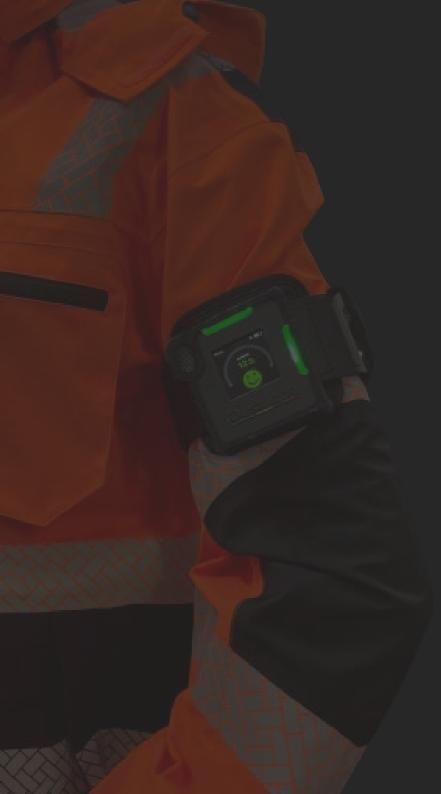

#### **FEATURES**

Charging via USB

Lightweight

Can be clipped onto clothing.

Maintenance and parts available

Extended settings and warnings with the app

### SMART, ROBUST, EASY.

- Audio and visual warnings.
- Universally recognised **traffic light system** breaking any language barrier issues.
- Patented dust separation.
- Click Fast Adapter for quick and easy attachment.
- **Sustainable** environmentally friendly design due to replaceable and durable parts.
- Can be used with the Dustlight **mobile app** for enhanced information.