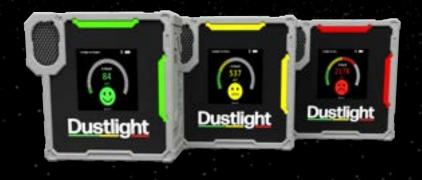

### SMART, ROBUST, EASY.

- Audio and visual warnings.
- Universally recognised **traffic light system** breaking any language barrier issues.
- Patented dust separation.
- Click Fast Adapter for quick and easy attachment.
- **Sustainable** environmentally friendly design due to replaceable and durable parts.
- Can be used with the Dustlight **mobile app** for enhanced information.