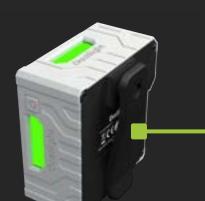

### SMART, ROBUST, EASY.

- Audio and visual warnings.
- Universally recognised **traffic light system** breaking any language barrier issues.
- Patented dust separation.
- Click Fast Adapter for quick and easy attachment.
- **Sustainable** environmentally friendly design due to replaceable and durable parts.
- Can be used with the Dustlight **mobile app** for enhanced information.