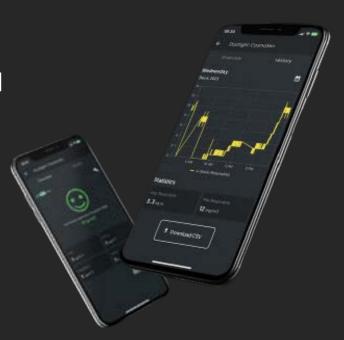

#### THE ULTIMATE COMPANION APP

Customise limit values and warning thresholds

Average and maximum values at a glance

Adjust device settings for brightness and volume

Graphs for visual overview of values