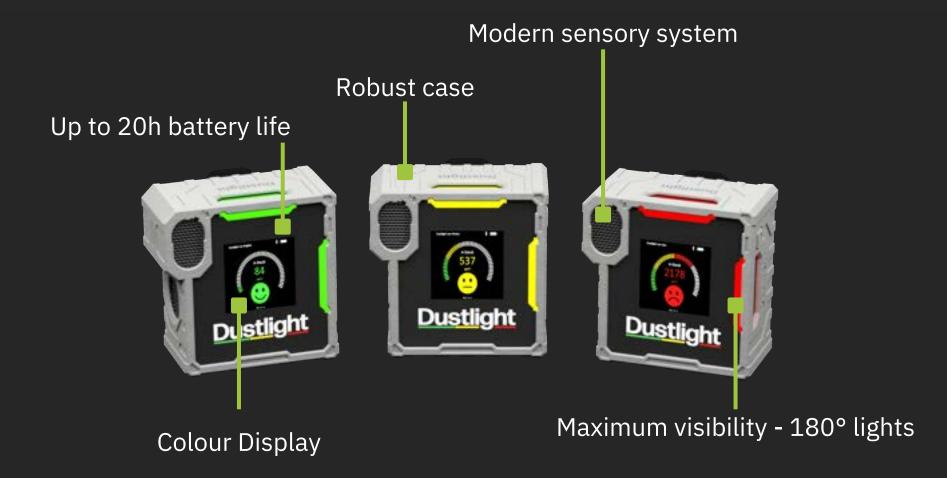

#### **FEATURES**

#### **FEATURES**

Charging via USB

Lightweight

Can be clipped onto clothing.

Maintenance and parts available

Extended settings and warnings with the app

### SMART, ROBUST, EASY.

- Audio and visual warnings.
- Universally recognised **traffic light system** breaking any language barrier issues.
- Patented dust separation.
- Click Fast Adapter for quick and easy attachment.
- **Sustainable** environmentally friendly design due to replaceable and durable parts.
- Can be used with the Dustlight **mobile app** for enhanced information.