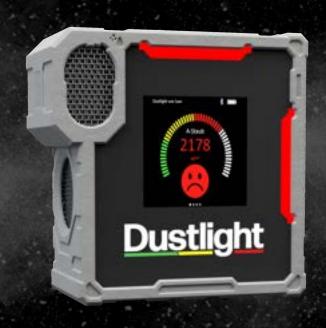

### SMART, ROBUST, EASY.

- Audio and visual warnings.
- Universally recognised **traffic light system** breaking any language barrier issues.
- Patented dust separation.
- Click Fast Adapter for quick and easy attachment.
- **Sustainable** environmentally friendly design due to replaceable and durable parts.
- Can be used with the Dustlight **mobile app** for enhanced information.