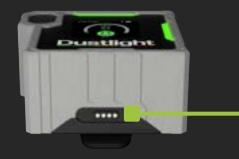

#### **FEATURES**

Charging via USB

Lightweight

Can be clipped onto clothing.

Maintenance and parts available

Extended settings and warnings with the app

### SMART, ROBUST, EASY.

- Audio and visual warnings.
- Universally recognised **traffic light system** breaking any language barrier issues.
- Patented dust separation.
- Click Fast Adapter for quick and easy attachment.
- **Sustainable** environmentally friendly design due to replaceable and durable parts.
- Can be used with the Dustlight **mobile app** for enhanced information.