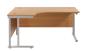

## PRODUCT DATA SHEET

Twin Upright Radial Desk (FSC)

Twin Upright Right Hand Radial Desk. This cost-effective workstation range offers a variety of wooden desktop finishes with steel legs available in white, silver, or black. The adjustable feet ensure that the desk is level on uneven floors, while the cable ports supplied with all desks keep your workspace organized and clutter-free.

- Integrated cable ports for organising desk top cable clutter
- Adjustable feet for levelling on uneven floors
- Modesty panels included

- Heat and stain resistant top with protective edge banding
- Powder coated steel cantilever style frame provides a solid base
- Available in a variety of finishes