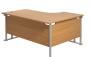

## PRODUCT DATA SHEET

Twin Upright Radial Desk (FSC)

Twin Upright Right Hand Radial Desk. This cost-effective workstation range offers a variety of wooden desktop finishes with steel legs available in white, silver, or black. The adjustable feet ensure that the desk is level on uneven floors, while the cable ports supplied with all desks keep your workspace organized and clutter-free.

- Integrated cable ports for organising desk top cable clutter
- Adjustable feet for levelling on uneven floors
- Modesty panels included

- Heat and stain resistant top with protective edge banding
- Powder coated steel cantilever style frame provides a solid base
- Available in a variety of finishes