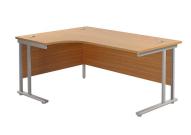

## PRODUCT DATA SHEET

Twin Upright Radial Desk (FSC)

Twin Upright Right Hand Radial Desk. This cost-effective workstation range offers a variety of wooden desktop finishes with steel legs available in white, silver, or black. The adjustable feet ensure that the desk is level on uneven floors, while the cable ports supplied with all desks keep your workspace organized and clutter-free.

- Integrated cable ports for organising desk top cable clutter
- Adjustable feet for levelling on uneven floors
- Modesty panels included

- Heat and stain resistant top with protective edge banding
- Powder coated steel cantilever style frame provides a solid base
- Available in a variety of finishes