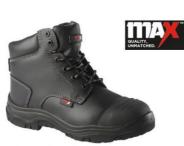

MAX<sup>™</sup> MX15

which are available in UK sizes 3 -14

is in conformity with EN ISO 20345: 2011, category S3 SRC HRO, is identical to the PPE which is subject of UKCA certificate No. LECFI00387618 Issued by: