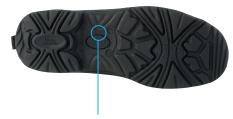

## **COMFORT INSOLE** Feels comfortable and provides a high level of shock absorption

BUFFALO® FULL **GRAIN LEATHER** Resistant to water penetration and absorption, looks smart and is very durable

RESISTANT RUBBER SOLE Rubber injected sole unit, heat resistant to 300°C with increased resistance to solvents and alkalis