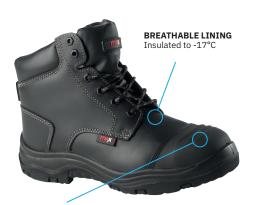

## CE CE

EXTRA PROTECT SCUFF CAP Composite toe cap, resistant to 200 Joules of pressure

## **COMFORT INSOLE** Feels comfortable and provides a high level of shock absorption

BUFFALO® FULL **GRAIN LEATHER** Resistant to water penetration and absorption, looks smart and is very durable

RESISTANT RUBBER SOLE Rubber injected sole unit, heat resistant to 300°C with increased resistance to solvents and alkalis