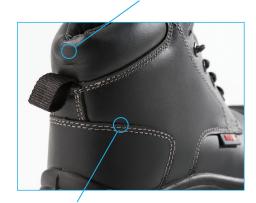

## CE CE

EXTRA PROTECT SCUFF CAP Composite toe cap, resistant to 200 Joules of pressure

## **COMFORT INSOLE** Feels comfortable and provides a high level of shock absorption

BUFFALO® FULL **GRAIN LEATHER** Resistant to water penetration and absorption, looks smart and is very durable

RESISTANT RUBBER SOLE Rubber injected sole unit, heat resistant to 300°C with increased resistance to solvents and alkalis