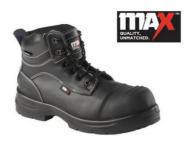

## MAXTM **MX18 - MT**

which are available in UK sizes 3-13

is in conformity with EN ISO 20345: 2011, category S3 WR M HRO SRC, is identical to the PPE which is subject of UKCA certificate No. LECFI00383751 Issued by: