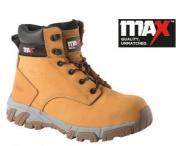

MAX™

**MX12** 

which are available in UK sizes 7 -12

is in conformity with EN ISO 20345: 2011, category S3 HRO SRC, is identical to the PPE which is subject of EU certificate No. LECFI00376670 Issued by: