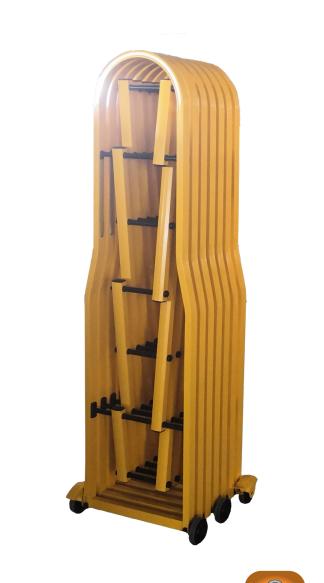

## **Securasite Crowd Control Gate**

Securasite Crowd Control Gates are customisable, lightweight, portable, and retractable for easy relocation. They are very unique and attractive, yet an affordable solution to security control issues for both foot and street traffic.

## **Key Features**

- Main material uses industrial grade version 6063-T5 aluminium alloy, and the gates are fully retractable.
- Powder Coated provides protection against UV, corrosions and Colour Fading.
- The main frame of our Securasite Crowd Control Gates are made of one-piece-bended durable aluminium alloy. The smooth and tubular shape of the frames makes it exterior looks simple and elegant.
- Long Life Span The design of the curved frames has reduced PVC connectors and exposed parts. This is to strengthen the structure and increase the intensity.
- Ensure high wind resistant. Tubular is suitable for outdoor & indoor.
- Portable One person can move and deploy the expanding gate or multiple expanding gates to easily define the barricade area.

## **Details**

- Height: 1.33m/1.8m
- Weight: 33kg
- Length: 2m long expanded, 0.46m collapsed sections
- Width: 0.62m at base
- CE Certified

Codes: 1.3: **SCCCG-13** 1.8: **SCCCG-18** 

020 8311 1144 sales@cmt.co.uk www.cmt.co.uk