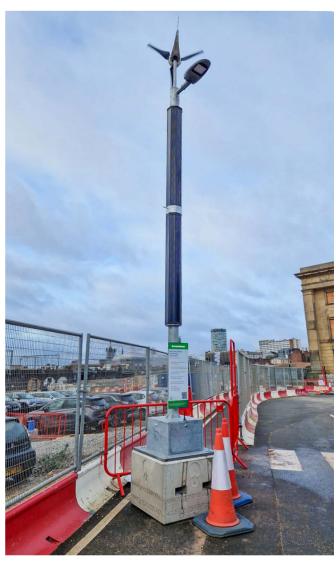

## **ReLuminate**

**Urban Off-Grid Solutions** 

The ReLuminate unit is one of the most flexible, reliable and highly engineered off-grid lighting solutions in the world. Designed to provide true zero-carbon lighting output in all exposed outdoor locations by drawing power from nature and removing the need for costly power infrastructure installations. ReLuminate is relied on by construction workers, local authority lighting specialists to deliver the reliable lighting output they need, every time.

## ReLuminate

**Urban Off-Grid Solutions** 

Car Park @6m High