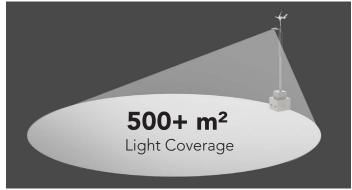

### **ReLuminate Specifications**

- Adjustable light head
- 20W 3763 lumen 24VDC LED high efficiency light head
- Movement sensor
- Luminaire height options from 4.0m to 8.0m height standard height 6.0m
- Wide beam PIR movement sensor
- Ground mount options flange mount or in ground plant mount (for fixed applications) concrete block mounted (for temporary applications)
- Illumination > 500m2
- Option for auxillary power supply.