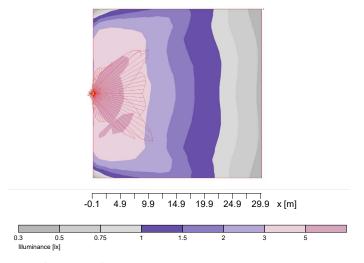

### **ReLuminate Specifications**

- Adjustable light head
- 20W 3763 lumen 24VDC LED high efficiency light head
- Movement sensor
- Luminaire height options from 4.0m to 8.0m height standard height 6.0m
- Wide beam PIR movement sensor
- Ground mount options flange mount or in ground plant mount (for fixed applications) concrete block mounted (for temporary applications)
- Illumination > 500m2
- Option for auxillary power supply.