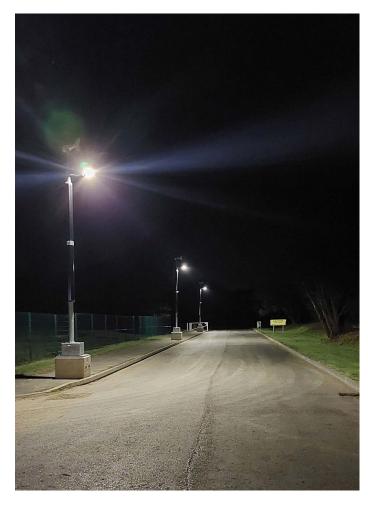

### **Carbon Zero**

Give maximum light output when needed otherwise conserves.

On-site installation at HS2

# **97% UPTIME**